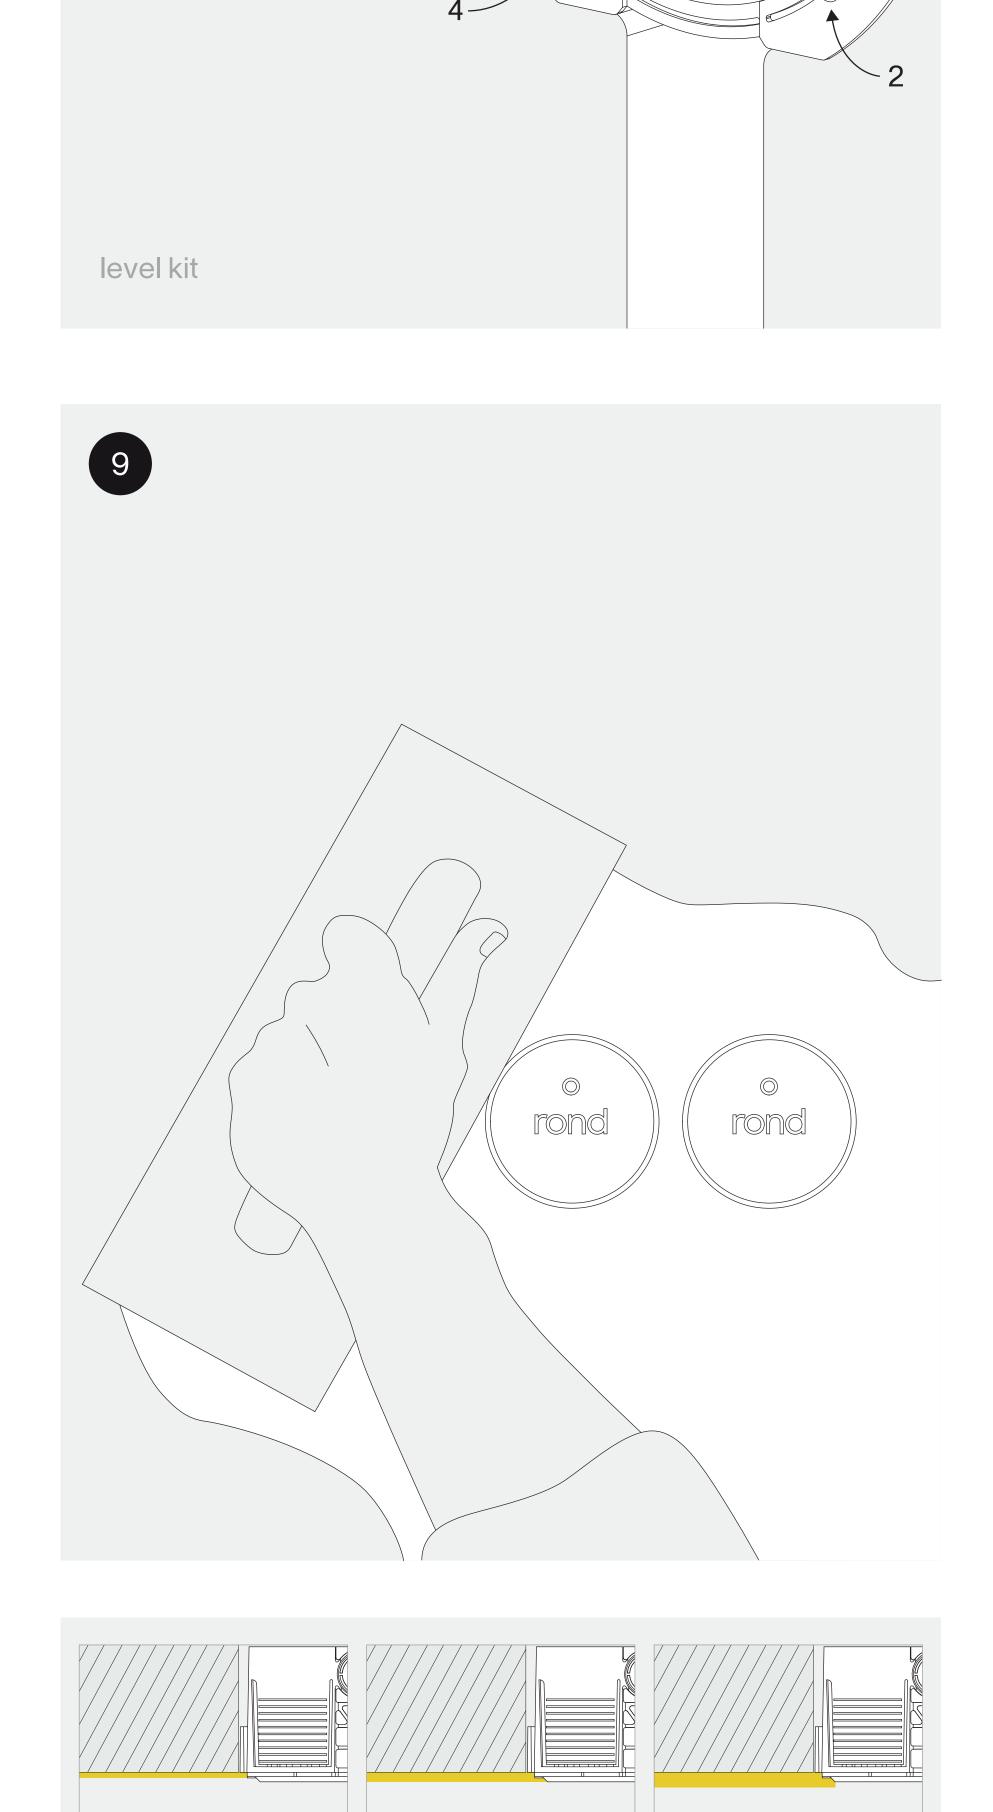

## easyfit plaster box installation instruction

rond

rond

Excercise caution while plasering, do not damage the ring. Keep the plaster lid inside the plaster ring while

not enough plaster

X

TX10

plastering. Use a fiberglass mesh tape for optimal plaster adhesion. Make sure not to touch the edge of the ring when sanding.