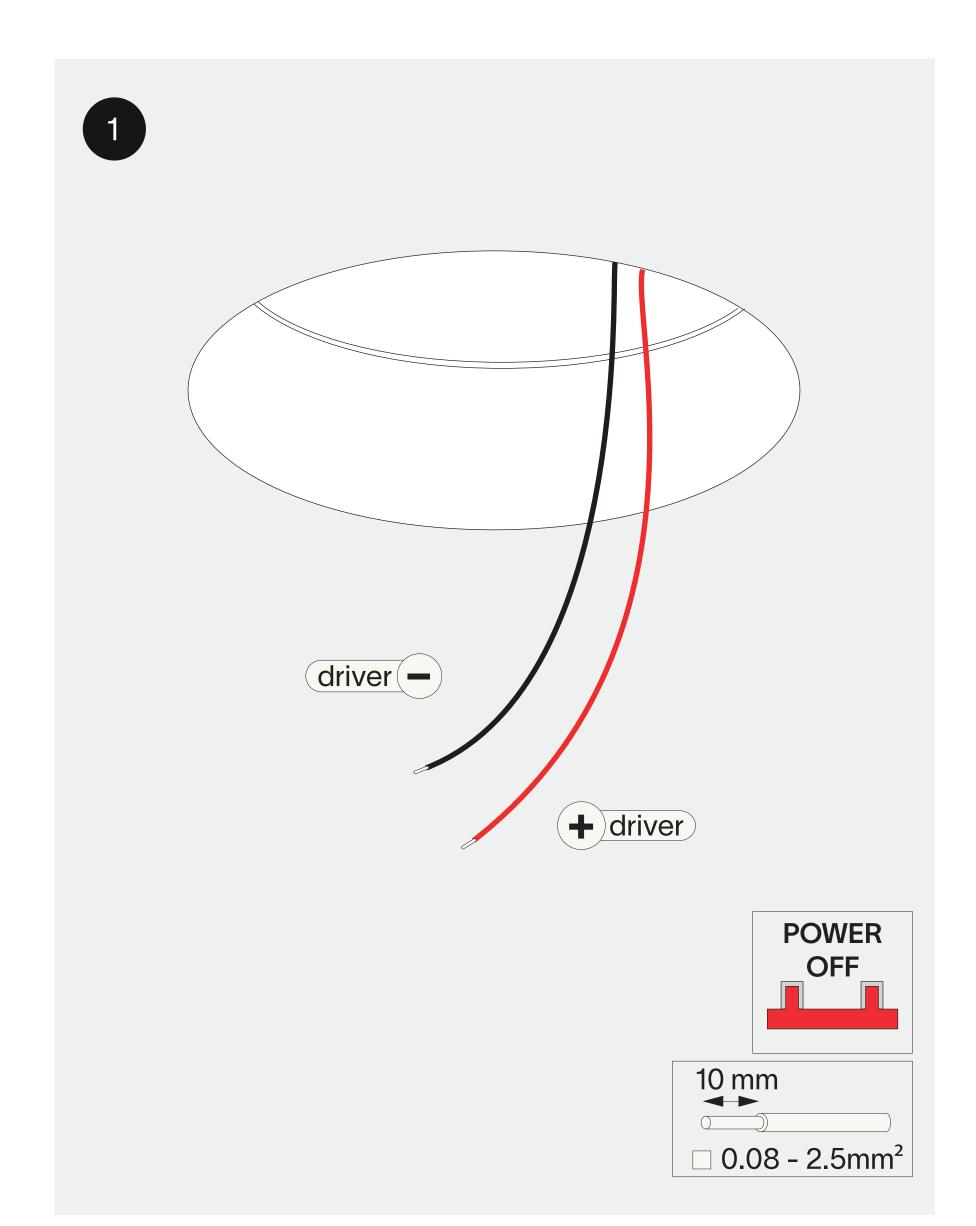

## light only | long installation instruction



| constant<br>current (mA) | typical forward voltage (V) | typical<br>power (W) |
|--------------------------|-----------------------------|----------------------|
| 350                      | 16,9                        | 5,9                  |
| 500                      | 17,4                        | 8,7                  |
| 700                      | 18,2                        | 12,7                 |
| 850                      | 18,5                        | 15,7                 |



for serial connection, respect polarity

combine with a prado LED-driver



## twist the luminaire as desired

thank you for choosing prado



prado.eu

The light source in this luminaire shall only be replaced by the manufacturer or a similar qualified person. Warranty will not apply in case of wrongf