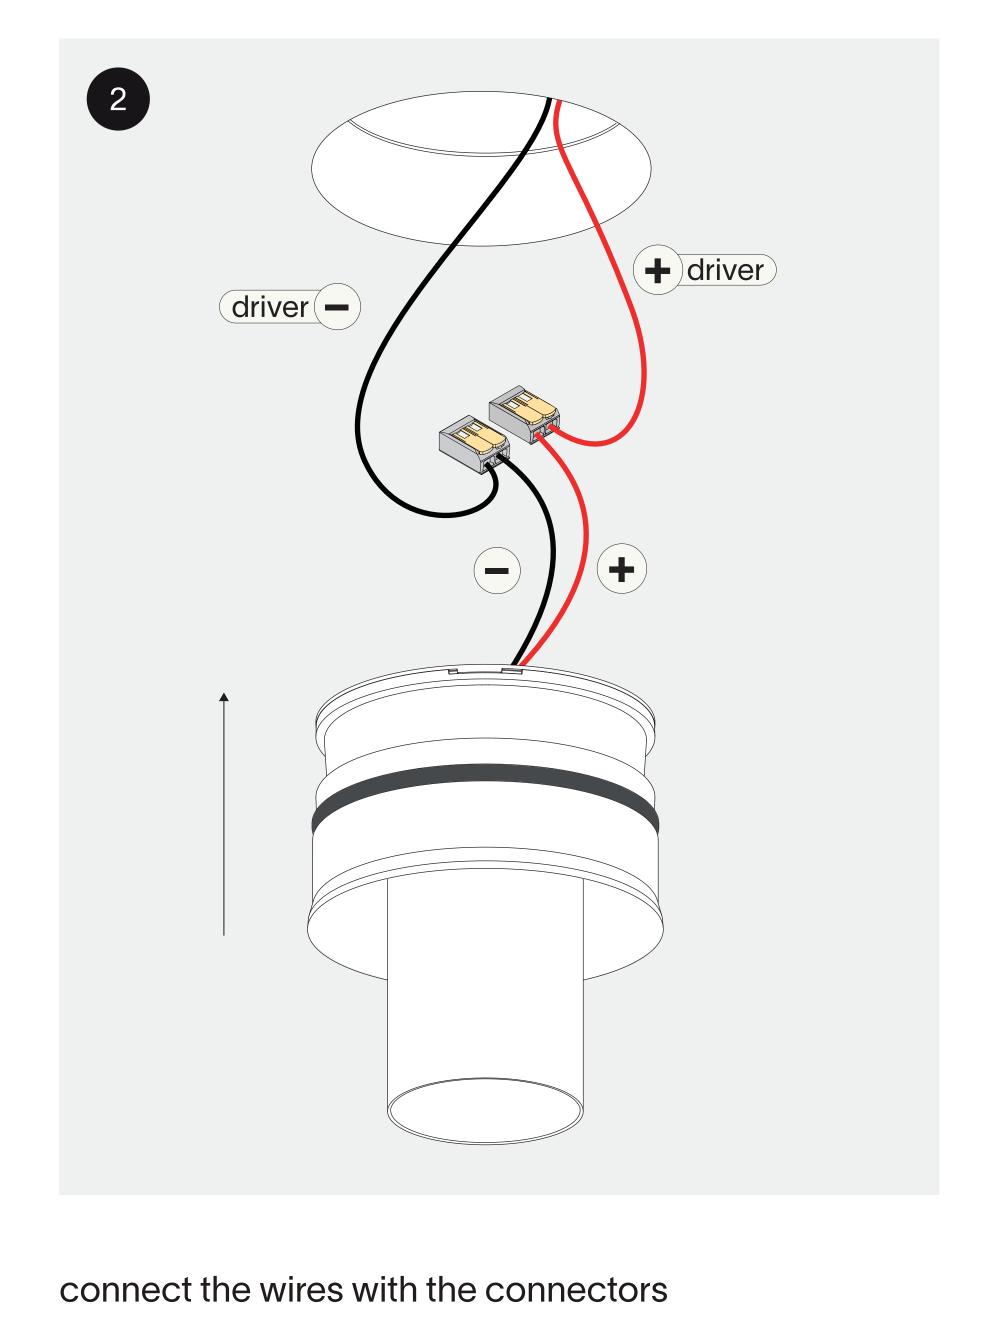

## light only | long installation instruction



| constant<br>current (mA) | typical forward voltage (V) | typical<br>power (W) |
|--------------------------|-----------------------------|----------------------|
| 350                      | 16,9                        | 5,9                  |
| 500                      | 17,4                        | 8,7                  |
| 700                      | 18,2                        | 12,7                 |
| 850                      | 18,5                        | 15,7                 |



for serial connection, respect polarity

combine with a prado LED-driver



## twist the luminaire as desired

thank you for choosing prado



prado.eu

The light source in this luminaire shall only be replaced by the manufacturer or a similar qualified person. Warranty will not apply in case of wrongful use

or if unskilled personnel attempts to repair the product.