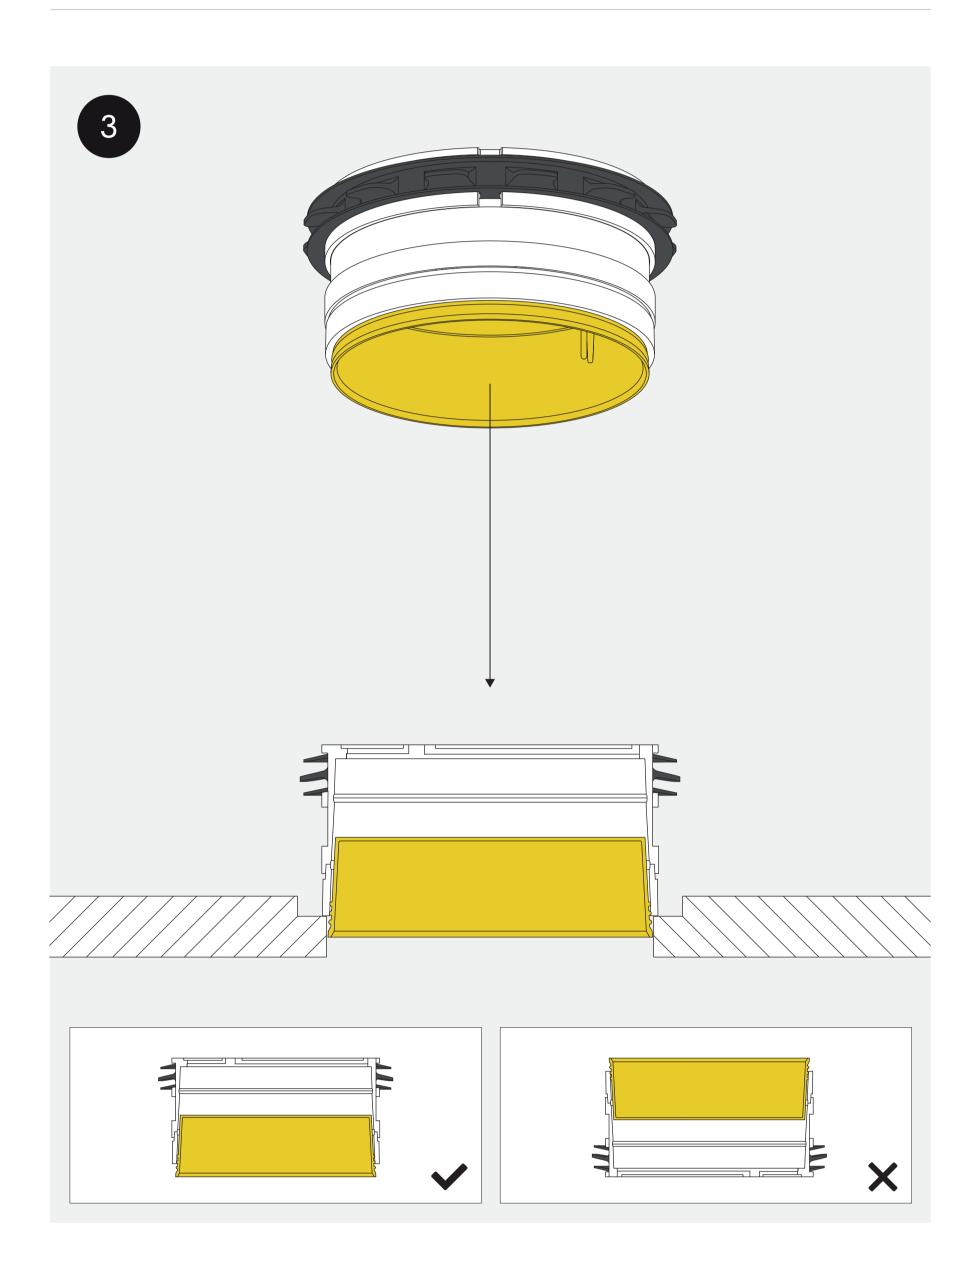

Cut off the excess length of the valve adapter. The remaining vertical part of the adapter (before the start of the turn) must be at least 60 mm high for the plaster ring.

place the csc ring in the hole - yellow lid facing down

fix the csc ring to the wooden base with the right gue