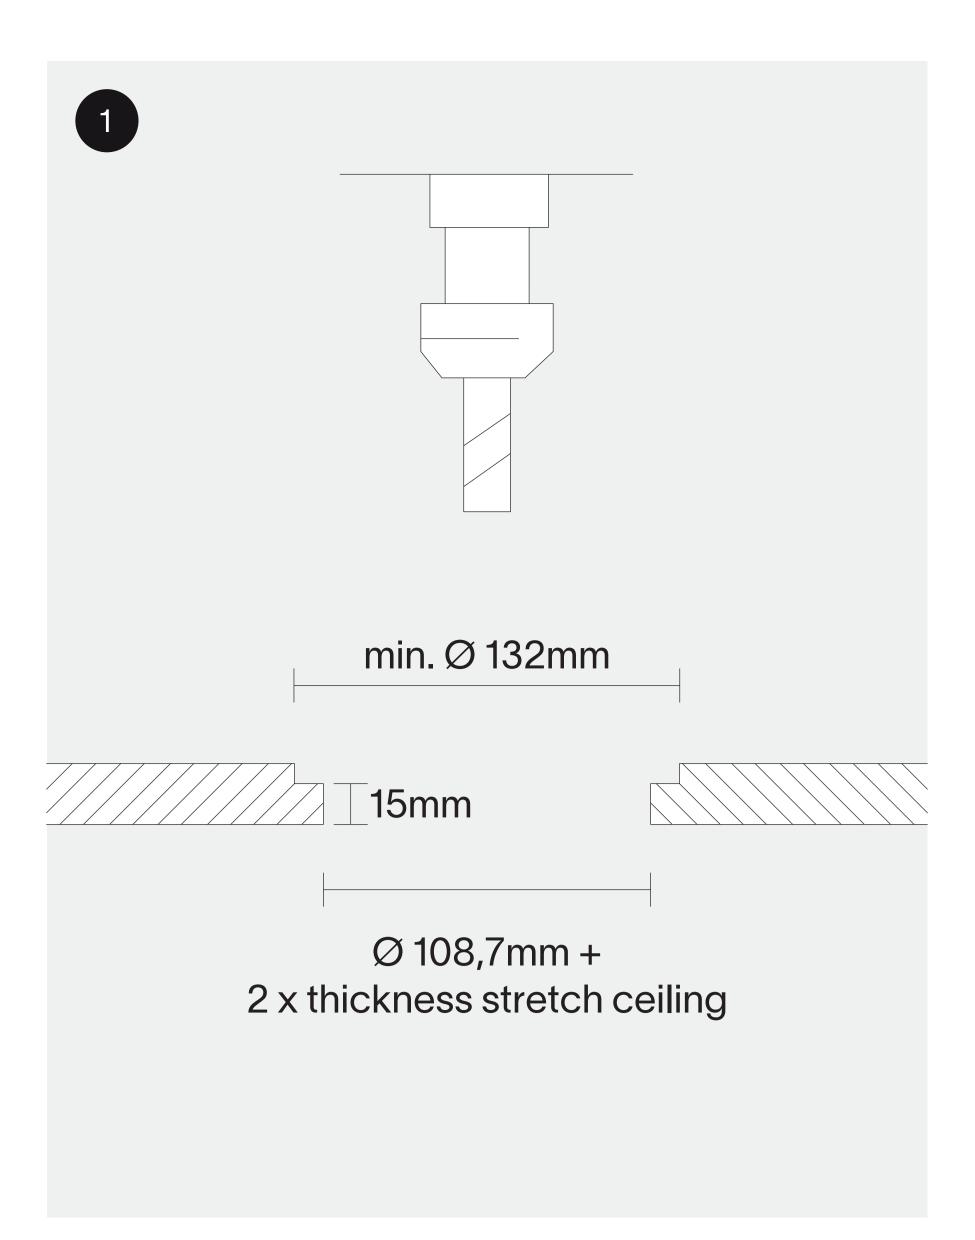

## cold stretch ceiling ring Ø108

installation instruction

mill a hole with the above dimensions in a wooden base (not supplied) (maximal fabric thickness : 0.6mm)

| 2 |           |
|---|-----------|
|   |           |
|   | Т         |
|   | min. 60mm |

Cut off the excess length of the valve adapter. The remaining vertical part of the adapter (before the start of the turn) must be at least 60 mm high for the plaster ring.

place the csc ring in the hole - yellow lid facing down