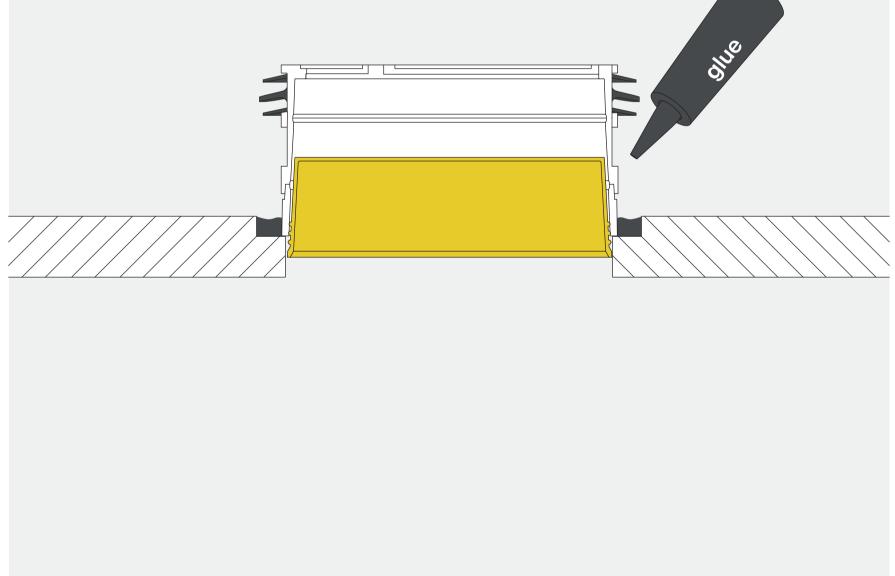

## cold stretch ceiling ring Ø108

installation instruction



mill a hole with the above dimensions in a wooden base (not supplied) (maximal fabric thickness : 0.6mm)

| 2 |           |
|---|-----------|
|   |           |
|   | Т         |
|   | min. 60mm |

Cut off the excess length of the valve adapter. The remaining vertical part of the adapter (before the start of the turn) must be at least 60 mm high for the plaster ring.



place the csc ring in the hole - yellow lid facing down





fix the csc ring to the wooden base with the right gue



## place the valve adapter over the plaster ring



fasten the cloth in the wooden base (below the csc kit) cut off the excess fabric (it cannot touch the csc ring)



## remove the yellow lid just before installing the fixture

thank you for choosing prado

## prado.eu

Installation must be done by skilled professionals only and instructions must be followed at all times. Warranty will not apply in case of wrongful use of if unskilled personnel attempts to repair a product.