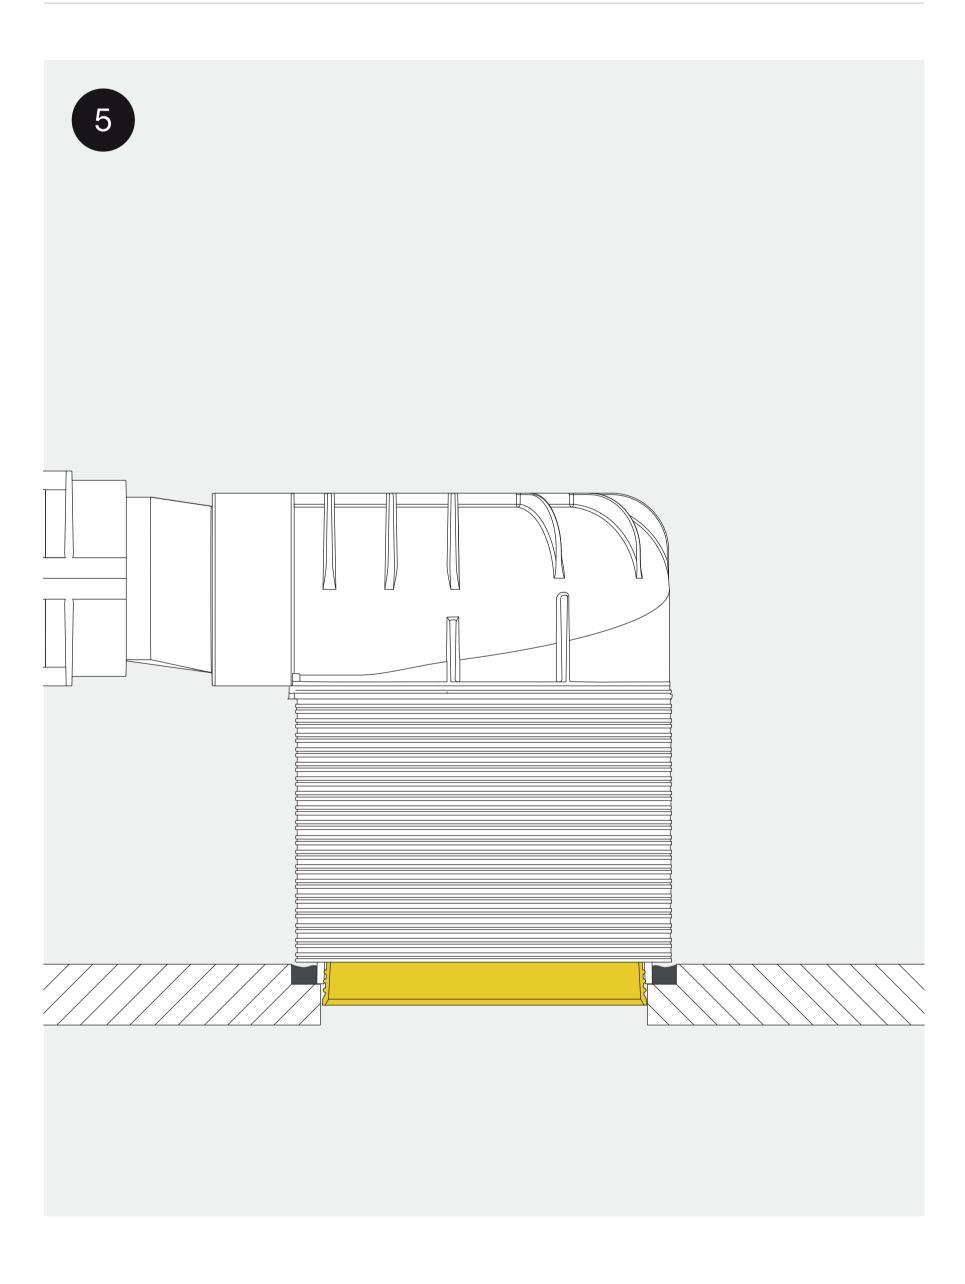

## place the valve adapter over the plaster ring

fasten the cloth in the wooden base (below the csc kit) cut off the excess fabric (it cannot touch the csc ring)