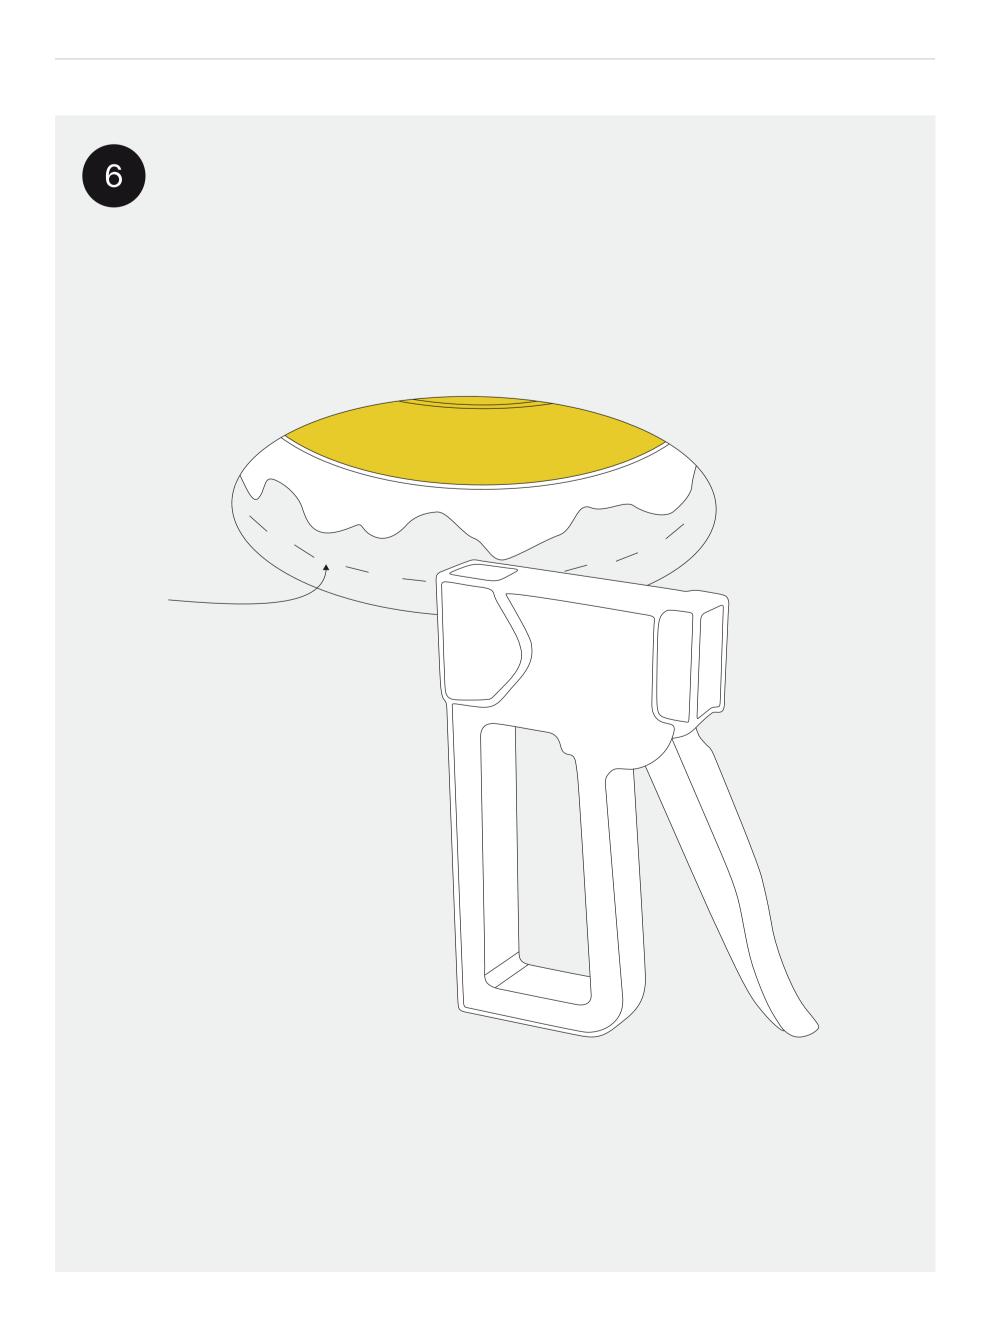

## remove the yellow lid just before installing the fixture

thank you for choosing prado