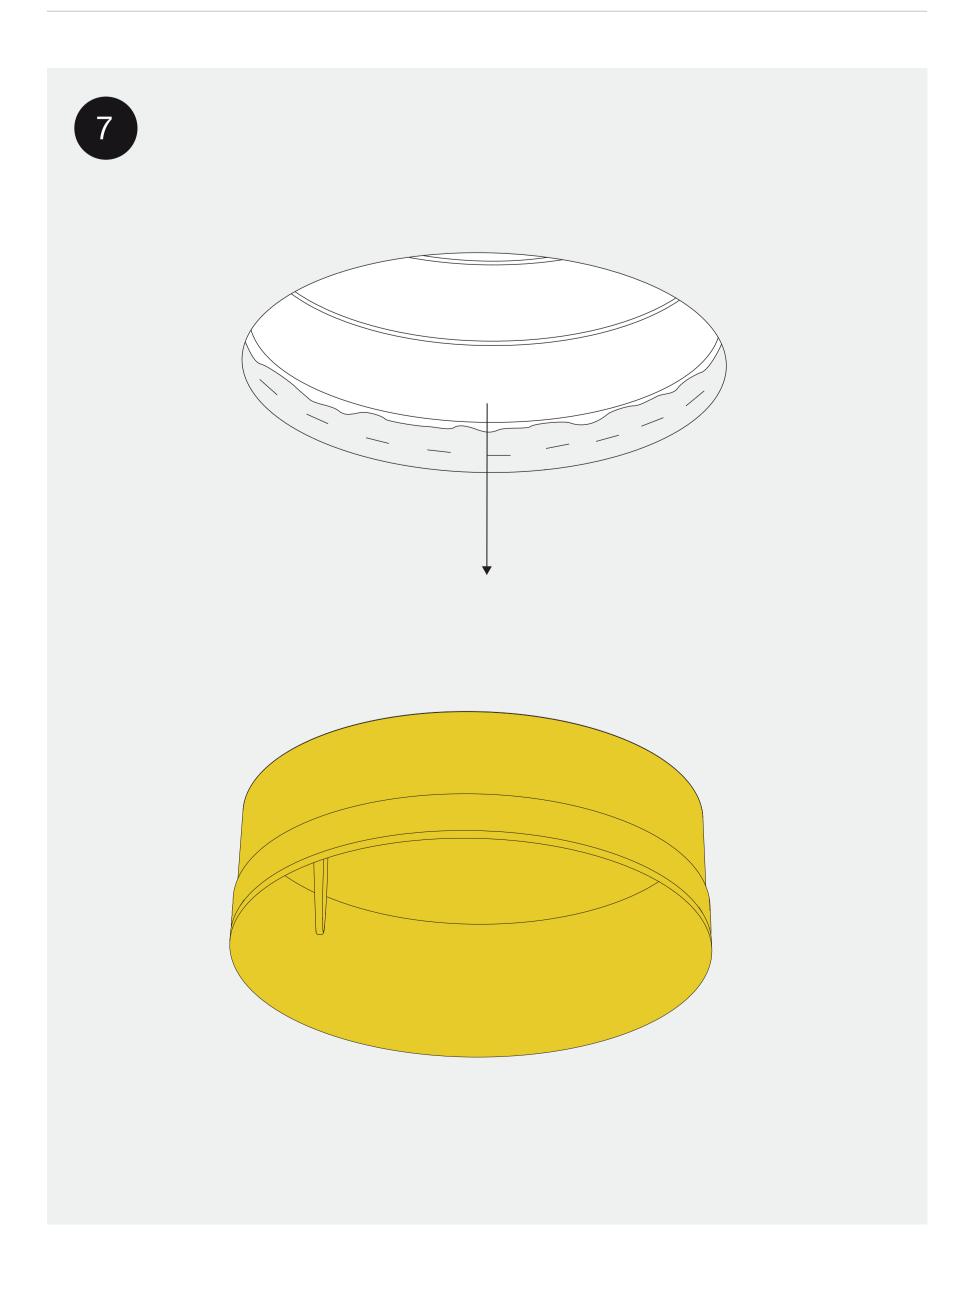

## remove the yellow lid just before installing the fixture

thank you for choosing prado